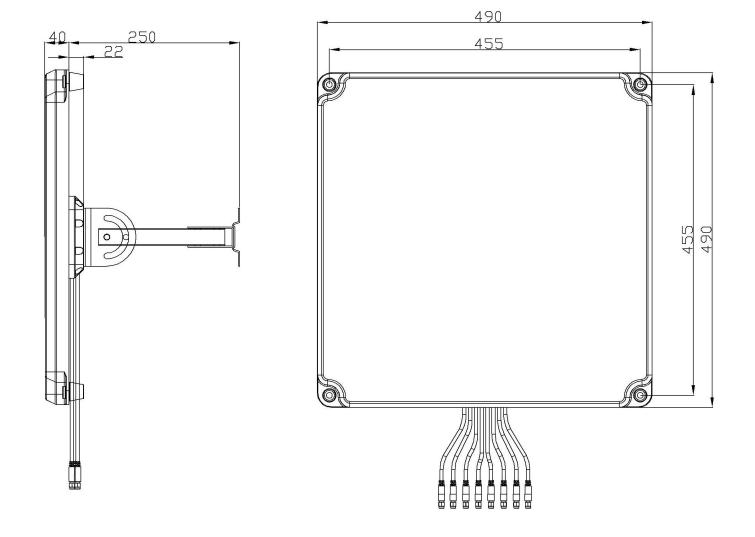

2.4/5/6 GHZ 12 DBI 8 ELEMENT INDOOR/OUTDOOR HIGH DENSITY PATCH ANTENNA WITH RPSMA ATS-OHDP-2456-131212-8RPSP-36

The facts and figures herein are carefully compiled to the best of our knowledge and are intended for general informational purposes only. Responsibility for the use and application of AccelTex Solutions materials rests with the end user. All AccelTex Solutions products are sold pursuant to the AccelTex Solutions Terms and Conditions of Sale. © 2023 AccelTex Solutions. All Rights Reserved. AccelTex, AccelTex Solutions, the AccelTex Solutions Logo and other marks are trademarks or registered trademarks of AccelTex Solutions. Other products or service names may be the property of third parties.